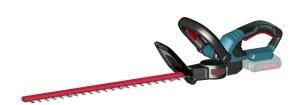

## **Cordless Hedge Trimmer 20V**

**8920** 

- High-efficiency robust motor delivers 1300 RPM for fast cutting speed
- Powerful 20V lithium rechargeable battery delivers the power with long run-time to complete the toughest jobs
- The D-grip handle lets you hold it from any angle and cut from any position
- 16mm cutting capacity gets through all your bushes and hedges with greater performance
- Dual action steel blade for optimal cutting performance and reduced vibration
- Ideal for trimming hedges, shrubs and bushes without extension cords
- Battery charging indicator lets you know the battery level fast and easy

| Model             | 8920            |
|-------------------|-----------------|
| Battery Chemistry | Lithium         |
| Battery Voltage   | 20V             |
| No-load Run-time  | 1300 RPM        |
| Blade Length      | 510mm           |
| Cutting Length    | 450mm           |
| Cutting Capacity  | 16mm            |
| No load run time  | 55 Min          |
| Battery & Charger | Not included    |
| Supplied in       | Ronix color box |